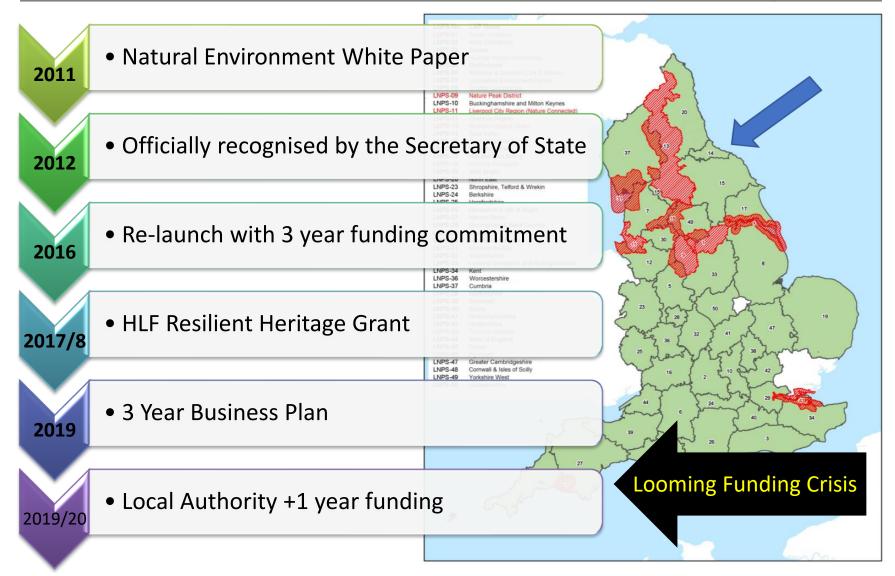

#### DIRECTION OF TRAVEL FOR THE LNP

'The most successful LNPs tend to be the ones who have secured funding, but this remains an impediment to all LNP's' *Defra Local Delivery Team 2018* 

#### LNP'S HAVE NEVER RECEIVED CENTRAL GOVERNMENT FUNDING

We are organised into 3 Themes/areas of work: