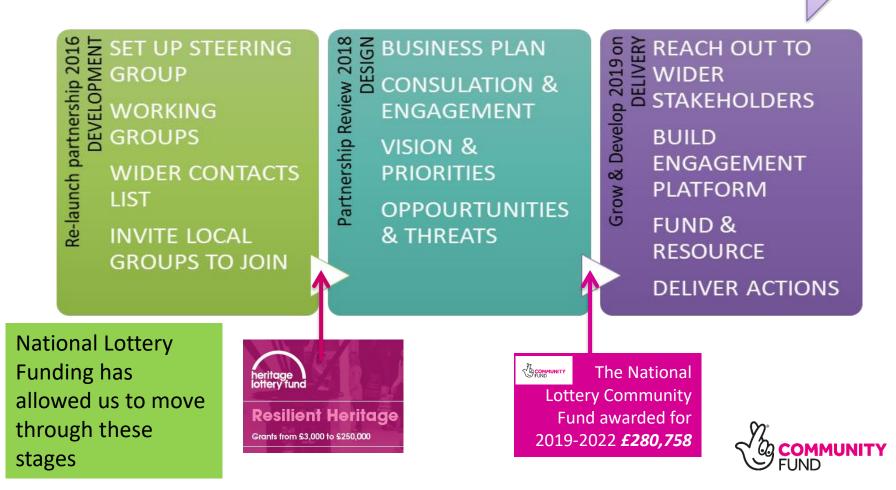

#### Phase 1 – £10,000 Funding awarded

- Independent review practical next steps, governance, business operating model, exploration of alternative income streams
- Training, mentoring & fact finding

Phase 2 - (proposed – not funded)

- Business plan & work programme
- Marketing & communication strategies
- Training
- Trial income generating models

Tees Valley Nature Partnership – building a resilient partnership to conserve and enhance our natural environment

#### Green Action Tees Valley Nature Partnership **2019**

Year of

2019

- Our extensive review resulted in a Business • Plan.
- To deliver our ambitions we needed help!
- Building on the last 3 years & the plan we • put a funding proposal together...

## £328,000 BOOST FOR THE NATURE PARTNERSHIP

The National Lottery Community Fund has awarded us *£280,758* with a match from the five Tees Valley Local Authorities of £47,621