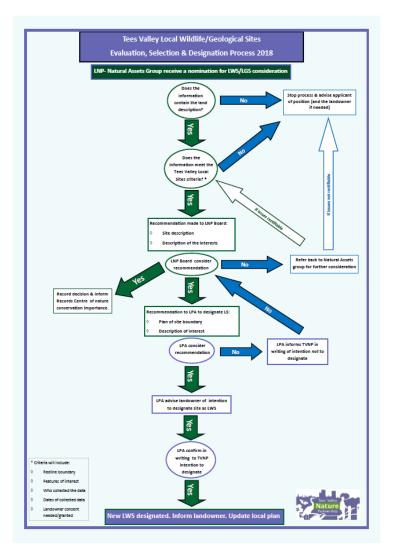

|





 NATURAL ASSETS WORKING GROUP
 – Our 'biodiversity expert group' who advise the Steering Group









A Green Future: Our 25 Year Plan to

Improve the Environment

204 HM Government COMBINED



*Tees Valley Nature Partnership* **2019** 

Forestry Com

### Local Environment and Economi Development Toolkit (LEED)

Level 1 Workshop - TVCA



Stage 1: LEED Workshop & Report Stage 2+: Natural Capital Approach



Industrial

Strateo





















#### **TEES NATURE JOINT PARTNERSHIPS CONFERNCE 2017**









#### **TEES NATURE JOINT PARTNERSHIPS CONFERNCE 2018**

#### **TEES NATURE JOINT PARTNERSHIPS CONFERNCE 2019**

is just staring out.

was our keynote speaker for the morning. We were all in agreement that this inspiring and thoughtprovoking talk helped set the tone for a great da