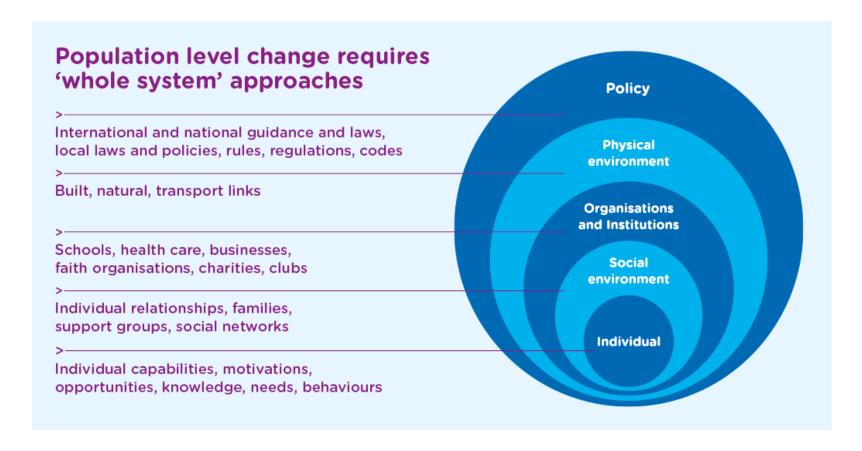

## What are Local Delivery Pilots?

- Four year programme funded by Sport England to take a population wide approach to increasing physical activity.
- The Sport England Local Delivery Pilots must demonstrate a **shift** from well-meaning, isolated interventions, to a whole-systems approach, particularly in getting those least active more active.
- Total of £130m funding across 12 localities in England over the four years.
- A new approach to developing and delivering programmes of activity that address complex issues.
- Using a "Test and Learn" approach.
- In the bidding process, didn't ask us about interventions focus on values, changing whole systems, capacity building, distributed and collaborative leadership and sustainability.























# Whole System Approach

























#### **South Tees LDP**

- South Tees LDP covers the Unitary Authorities of Redcar and Cleveland and Middlesbrough.
- Redcar and Cleveland Borough Council is the lead organisation for the proposal.
- Partnership developed as part of the bidding process
  this is still evolving.
- Currently in a nine month development phase two main elements were identified in the proposal.























#### **South Tees LDP**

- The first element across the whole of South Tees outlines four specific "communities of interest", hidden across the whole area and not geographically defined:
- People waiting for some types of surgery, because we know that physical activity before surgery can improve their outcomes and surgery can be a "teachable moment" for changing behaviour.
-