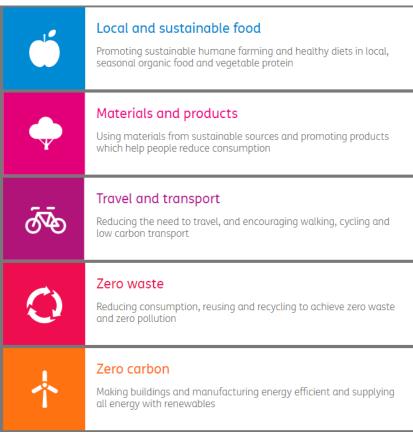

# The Ten Principles of One Planet Living

## The Five Themes

- Tackling climate change and reducing the use of resources.
- Promoting healthy lifestyles.
- Sustainable transport.
- Heritage and physical environment.
- Education and awareness-raising.