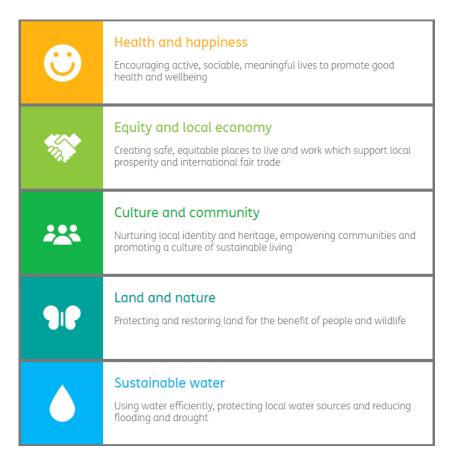

# The Ten Principles of One Planet Living

## The Five Themes

- Tackling climate change and reducing the use of resources.
- Promoting healthy lifestyles.
- Sustainable transport.
- Heritage and physical environment.
- Education and awareness-raising.