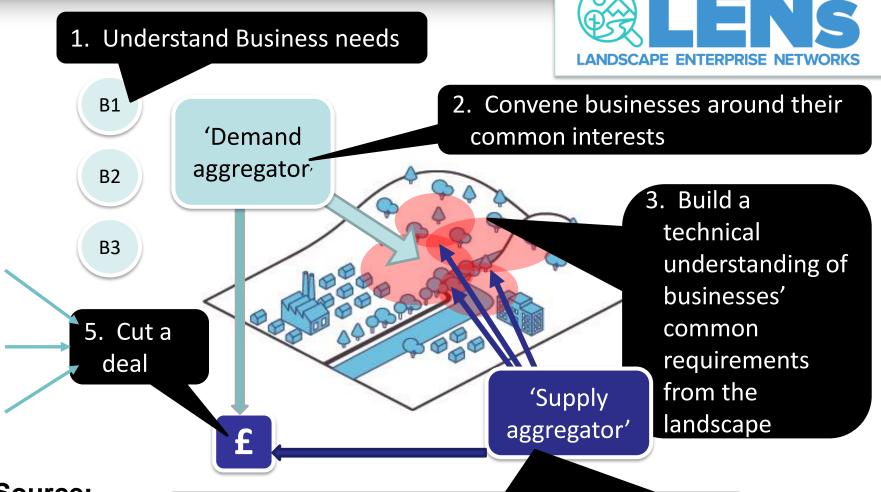

### Platforms for natural growth

Source: Tom Curtis, 3Keel

4. Engage service provider (operating on behalf of farmers) to design and cost interventions / service offerings that meets the needs of businesses