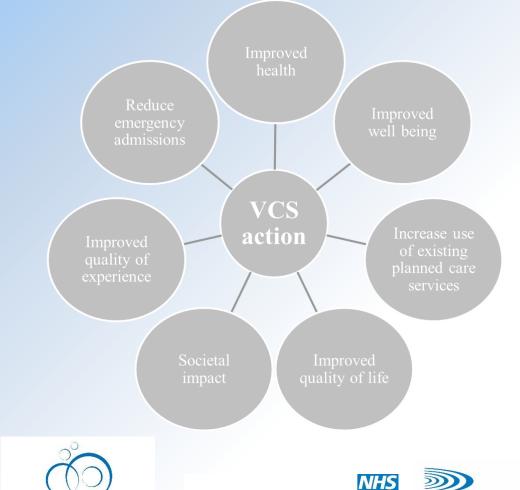

#### The Impact of the VCSE

Hartlepool and Stockton-on-Tees Clinical Commissioning Group Stockton-on-Tees BOROUGH COUNCIL

#### Success!

- Healthier Individuals and Communities
- Health Initiatives in the VCSE but...
- ... tied to priority strategies
- Reducing pressure on current NHS Services
- Reduced emergency admissions ...
- ... and Readmissions